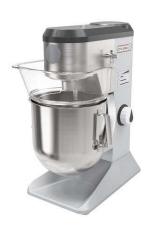

#### 600139 (DBE8BY)

8 It planetary mixer, bowl detection device, electronic speed variation. Equipped with stainless steel spiral hook, paddle and whisk. Equipped with highly resistant safety screen - BPA free

## **Short Form Specification**

Item No.

Suitable for all kneading, blending and whipping operations. Aluminium body and metal base for complete stability. 8 litre capacity 18/10 (AISI 304)

stainless steel bowl. Powerful asynchronous motor with electronic speed variation from 20 to 220 rpm (planetary movement). Removable/transparent solid safety screen - made of a bisphenol-A free (BPA) copolyester - activates the raising and lowering of the bowl. Bowl detection device allows the mixer to switch on only when the bowl and the safety screen are properly installed and positioned together. Supplied with 3 stainless steel dw safe tools: spiral hook, paddle and whisk.

#### **Main Features**

- Professional compact table top beater mixer for intensive kneading, mixing and whipping.
- Maximum capacity 2.5 kg flour, with 60% of hydration.
- Delivered with: Spiral Hook, Paddle, Wire Whisk and Mixing Bowl for 8 lt. All made in stainless steel and dishwasher safe.
- Tools shape and size perfectly adapt to the bowl for uniform mixing of even small quantities.
- Electronic speed variator.
- Ergonomic and reliable knob to select the speed adjusting to the tool and mixture hardness.
- Removable safety screen activates the raising and lowering of the bowl.
- Bowl detection device allows the mixer to switch on only when the bowl and the solid safety screen are properly installed and positioned together.