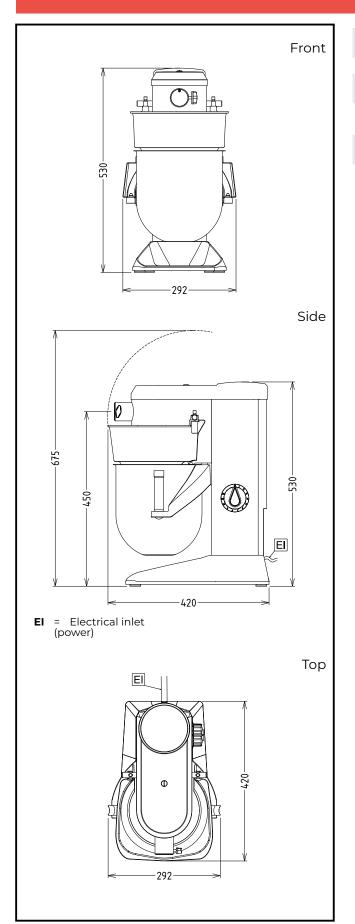

## Planetary Mixers Planetary Mixer, 8 lt. - Electronic

| 200-240 V/1N ph/50/60 Hz                 |
|------------------------------------------|
|                                          |
| 2.5 kg/Cycle<br>8 litres                 |
|                                          |
| 292 mm                                   |
| 416 mm<br>527 mm                         |
| ISO 9001; ISO 14001 kg                   |
| 2.5 kg with Spiral hook<br>14 with Whisk |
|                                          |